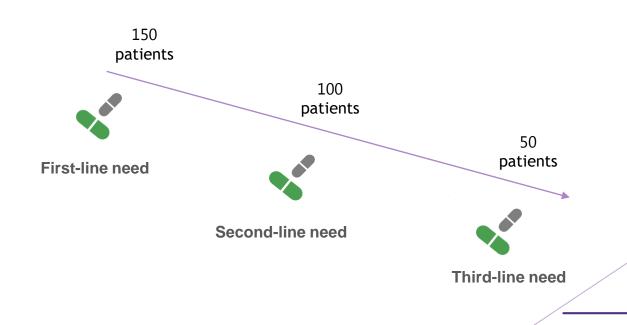

# 'Agile Clinical Trials' Promise to Improve Patient Recruitment and Retention

When Elisa Cascade, chief product officer for Science 37, looks to the future, she's excited about what she sees.

- ▶ "In the old model, patient recruitment was the leaky funnel" slowing clinical trials and dissipating effectiveness, Cascade says. Studies have shown the average person is willing to travel about 30 minutes each way to regularly participate in a trial, she notes.
- ► However, Cascade is excited about the rise of "agile clinical trials" which at their best can mesh remote aspects of decentralized clinical trials (DCTs) with direct patient care to widen the participation tent and improve diversity.